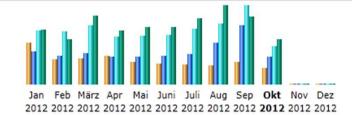

2

2

Statistik für: www.judaica-frankfurt.de

Verschiedenes

HTTP Fehlercodes Nicht gefundene Seiten

| Monat     | Unterschiedliche<br>Besucher | Seiten     | Zugriffe   | Bytes      |
|-----------|------------------------------|------------|------------|------------|
| Jan 2012  | 16,297                       | 1,012,867  | 1,676,279  | 204.00 GB  |
| Feb 2012  | 9,763                        | 870,662    | 1,651,146  | 168.17 GB  |
| März 2012 | 10,198                       | 959,962    | 1,818,934  | 257.30 GB  |
| Apr 2012  | 10,982                       | 852,696    | 1,478,645  | 201.88 GB  |
| Mai 2012  | 8,571                        | 864,158    | 1,507,501  | 213.96 GB  |
| Juni 2012 | 7,915                        | 871,187    | 1,539,885  | 214.66 GB  |
| Juli 2012 | 7,704                        | 931,422    | 1,732,030  | 249.05 GB  |
| Aug 2012  | 7,479                        | 1,296,195  | 1,891,099  | 295.20 GB  |
| Sep 2012  | 8,781                        | 1,827,133  | 2,441,776  | 255.82 GB  |
| Okt 2012  | 6,462                        | 845,308    | 1,177,445  | 169.13 GB  |
| Nov 2012  | 0                            | 0          | 0          | 0          |
| Dez 2012  | 0                            | 0          | 0          | 0          |
| Total     | 94,152                       | 10,331,590 | 16,914,740 | 2229.18 GB |