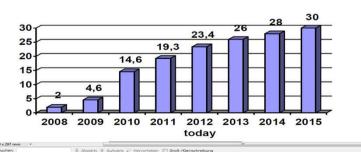

## Europeana Today

- A partnership network in 33 countries in Europe and outside providing access to their collections through aggregation.
- Start 2008 2 million objects
- 2012 24 million objects

nown in graph number 1 below, this progress is the continuation of Europeana ential content growth (number of objects in million).

1: Europeana content development

Dr. Rachel Heuberger, Judaica Division, University Library Frankfurt