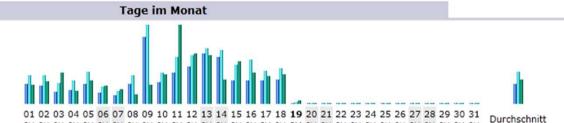

2

2

Statistik für: www.judaica-frankfurt.de

| Tag        | Seiten | Zugriffe | Bytes   |
|------------|--------|----------|---------|
| 01.10.2012 | 35,422 | 50,703   | 5.85 GB |
| 02.10.2012 | 31,655 | 51,413   | 7.11 GB |
| 03.10.2012 | 21,866 | 36,178   | 9.87 GB |
| 04.10.2012 | 23,566 | 40,969   | 4.14 GB |
| 05.10.2012 | 36,024 | 58,026   | 7.43 GB |
| 06.10.2012 | 19,690 | 30,711   | 5.64 GB |
| 07.10.2012 | 14,883 | 22,912   | 4.66 GB |
| 08.10.2012 | 35,670 | 50,687   | 2.84 GB |