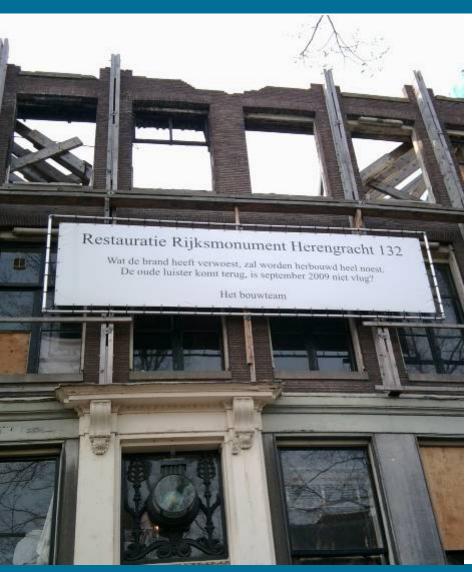

#### Causes of Fire

2010: 36 fires

2011: 46 fires

2012: 30 fires up till now

- Short circuit
- Chimney fire
- Melted transformer
- Kitchen fire
- Arson
- Cannabis cultivation
- Roofing with open fire
- Firework
- Fire next-door
- Lightning

### Fire brigade and cultural heritage

- Collaboration with Fire brigade
- Meetings:
  2011 Fire in Collections
  2012 Fire in Monuments
  2013 Fire and Insurance
- A challenge to understand each other – important to work together