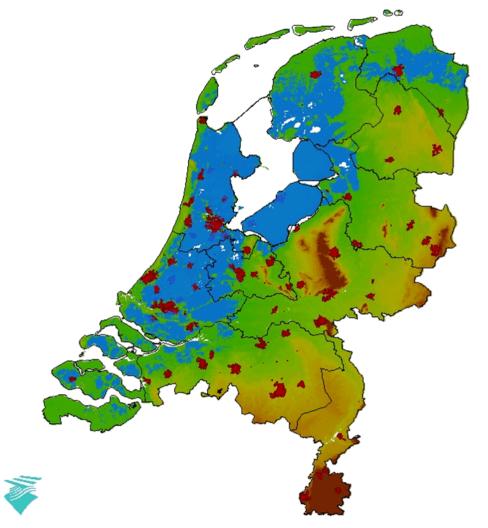

### Large scale disasters

Water in The Netherlands

Below sealevel Lowest point **-6,76 m** Highest point **+322,2 m** 

Flooding: sea, rivers, rain