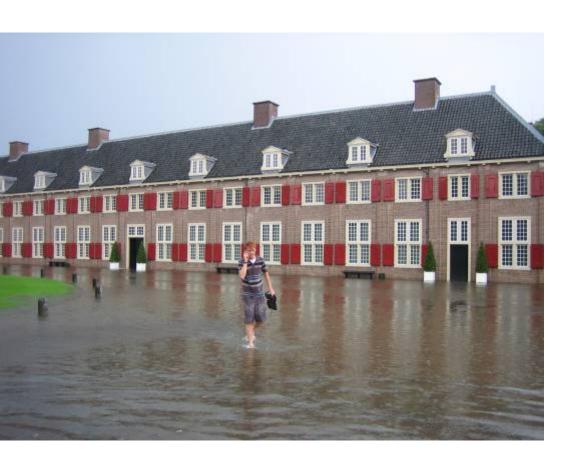

### Large scale disasters

Water in The Netherlands

Below sealevel Lowest point **-6,76 m** Highest point **+322,2 m** 

Flooding: sea, rivers, rain