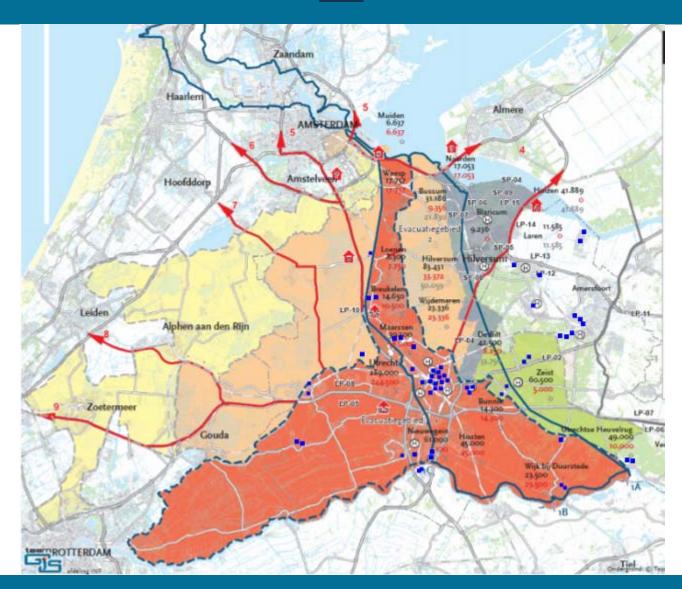

### Large scale disasters

Water in The Netherlands

Below sealevel Lowest point **-6,76 m** Highest point **+322,2 m** 

Flooding: sea, rivers, rain

### Safety Regions in the Netherlands

Disaster and crisis management is a local responsibility

Regional collaboration of emergency services: fire and medical services, police, local authorities

Nr. 9 Province of Utrecht: Cultural heritage in the regional risk profile – a model for large scale disasters

#### Large scale disasters and collections

Not: a list of the 25 most important museums but scenario-based

Prevention: integrated risk management, priority lists, evacuation of the collection, possibly an early warning

Awareness for both Fire brigade and museum

A chapter on cultural heritage in the guidelines for the risk profiles of the safety regions