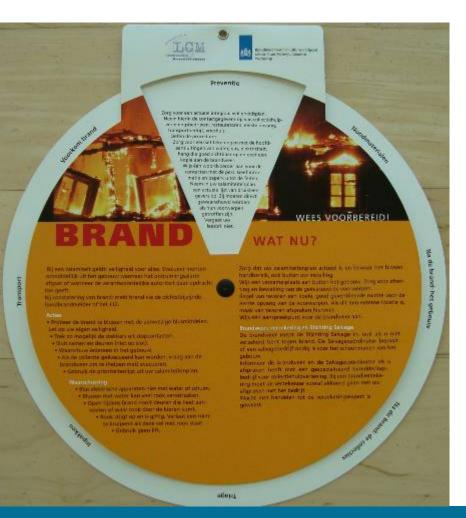

Gemeld bij, namelijk       Art Lo | Vandalisme       ♦ Oorzaak incident       Baldadigheid         ○ Niet van toepassing       Incident is gemeld bij       ✓ Maak een keuze Politie         ○ Niet gemeld       www.gestolenkunst.nl         Art Loss Register       Anders, namelijk: |





#### Causes of Fire

2010: 36 fires

2011: 46 fires

2012: 30 fires up till now

- Short circuit
- Chimney fire
- Melted transformer
- Kitchen fire
- Arson
- Cannabis cultivation
- Roofing with open fire
- Firework
- Fire next-door
- Lightning



### Fire brigade and cultural heritage



- Collaboration with Fire brigade
- Meetings:
  2011 Fire in Collections
  2012 Fire in Monuments
  2013 Fire and Insurance
- A challenge to understand each other – important to work together



#### Fire Prevention Wheel







### Scope (Dream)



Less incidents and disasters



Cultural heritage is safe



Preservation of our heritage

Safety & Security is a matter of course