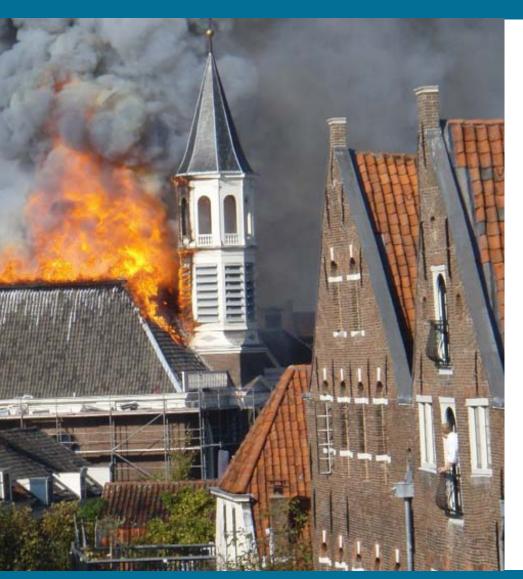

#### Causes of Fire

2010: 36 fires

2011: 46 fires

2012: 30 fires up till now

- Short circuit
- Chimney fire
- Melted transformer
- Kitchen fire
- Arson
- Cannabis cultivation
- Roofing with open fire
- Firework
- Fire next-door
- Lightning

### Fire brigade and cultural heritage

- Collaboration with Fire brigade
- Meetings:
  2011 Fire in Collections
  2012 Fire in Monuments
  2013 Fire and Insurance
- A challenge to understand each other – important to work together