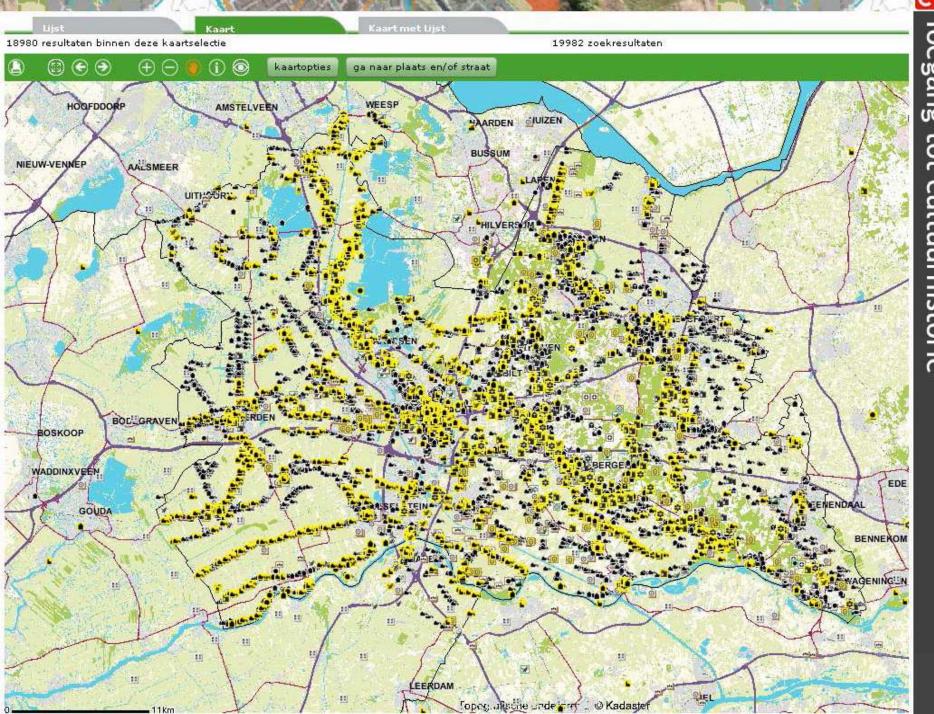

### Safety Regions in the Netherlands

Disaster and crisis management is a local responsibility

Regional collaboration of emergency services: fire and medical services, police, local authorities

Nr. 9 Province of Utrecht: Cultural heritage in the regional risk profile – a model for large scale disasters

#### Large scale disasters and collections

Not: a list of the 25 most important museums but scenario-based

Prevention: integrated risk management, priority lists, evacuation of the collection, possibly an early warning

Awareness for both Fire brigade and museum

A chapter on cultural heritage in the guidelines for the risk profiles of the safety regions