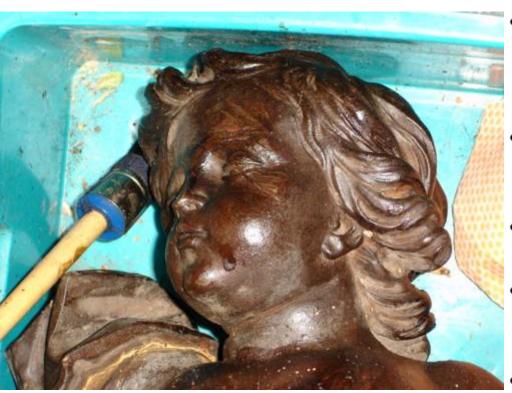

#### Causes of Fire

2010: 36 fires

2011: 46 fires

2012: 30 fires up till now

- Short circuit
- Chimney fire
- Melted transformer
- Kitchen fire
- Arson
- Cannabis cultivation
- Roofing with open fire
- Firework
- Fire next-door
- Lightning