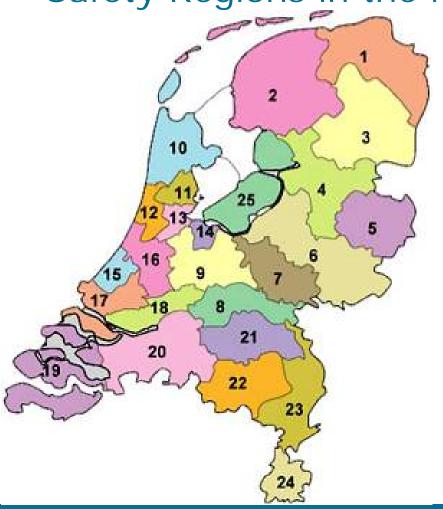

### Safety Regions in the Netherlands

Disaster and crisis management is a local responsibility

Regional collaboration of emergency services: fire and medical services, police, local authorities

Nr. 9 Province of Utrecht: Cultural heritage in the regional risk profile – a model for large scale disasters