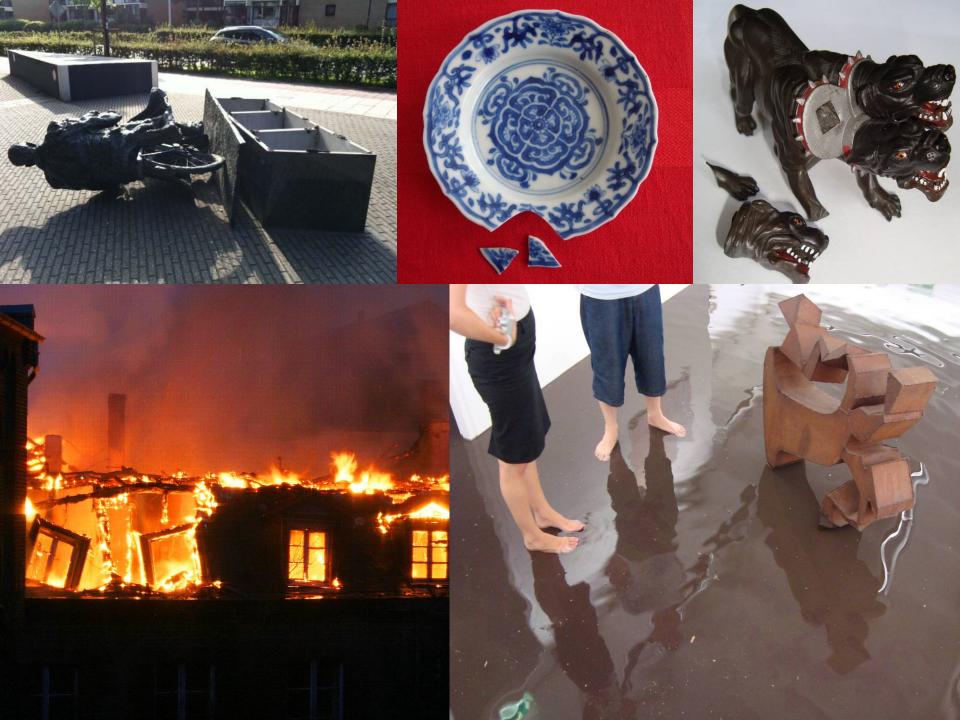

#### Some projects

- Special themes: Water and Theft
- Project with Safety Region Utrecht
- Network Fire Brigade & Cultural Heritage
- Incident Database

### Large scale disasters

Water in The Netherlands

Below sealevel Lowest point **-6,76 m** Highest point **+322,2 m** 

Flooding: sea, rivers, rain

#### Large scale disasters and collections

Not: a list of the 25 most important museums but scenario-based

Prevention: integrated risk management, priority lists, evacuation of the collection, possibly an early warning

Awareness for both Fire brigade and museum

A chapter on cultural heritage in the guidelines for the risk profiles of the safety regions

#### Sharing experiences

- Type of incidents
- Cause and consequence
- Frequency
- Damage (money & time)
- Successful preventative measures
- Lack of measures

Scope is to get a grip on incidents, generate knowledge and improve safety & security

#### Causes of Fire

2010: 36 fires

2011: 46 fires

2012: 30 fires up till now

- Short circuit
- Chimney fire
- Melted transformer
- Kitchen fire
- Arson
- Cannabis cultivation
- Roofing with open fire
- Firework
- Fire next-door
- Lightning